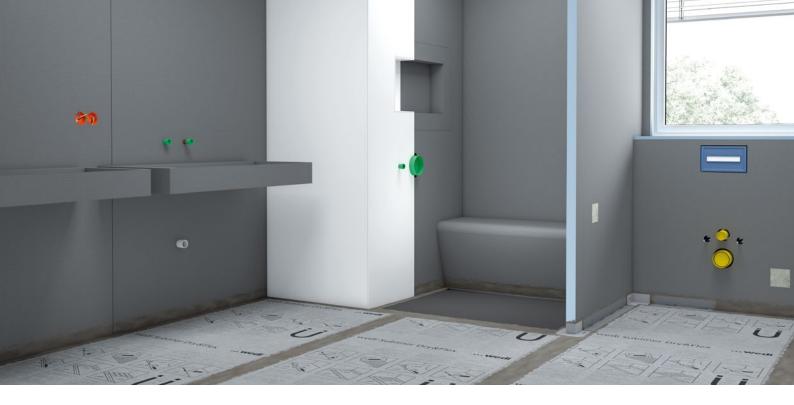

#### **Ready-to-assemble systems for smart room concepts**

With its modular system components, wedi creates brand new opportunities for designing individual, on-trend bathrooms and wet rooms. Lightweight and at the same time enormously stable wedi modules allow for the realisation of almost anything from the floor to the ceiling and practically everything else in-between: free-standing or partially attached creative partitions, shower solutions, customised bathroom furniture or complete system solutions for spa and wellness areas for example.

All individually made module components are 100% watertight, loadbearing structures marked for easy assembly on site – easier, quicker and safer than any other conventional drywall designs. Each module is custom-made. The degree of prefabrication can be chosen freely: from factory-integrated electrical, cold and hot water lines through loadbearing reinforcements, cable ducts or empty pipes to fixed and finished technical components and fittings. All custom-made items are assembled in the wedi factory and subjected to a thorough test before delivery.

#### **Application Examples**

Modular shower and connected partition Combination of connected modular wall, practical niches and technical preparation

Steam room, bench and modular shower Arrangement of a private wellness area with steam room, experience shower and foot basin

Modular shower and freestanding partition Combination of freestanding elements and comfortable seating in the shower

Three-sided T-module System solution for toilet, shower and washbasin incl. technical components and reinforcements