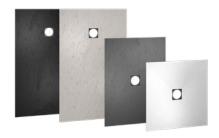

#### **Functional shower elements with Top design**

E.g. Fundo Plano65 mm thick flush-to-floor shower element with integrated point drainage

**E.g. Fundo Top Plano** Seamless design surfaces – suitable for Fundo Plano shower elements

E.g. Fundo Riolito Neo Floor-level shower element with close to the wall linear drainage and single-sided gradient

**E.g. Fundo Top Riolito Neo** Seamless design surfaces – suitable for Fundo Riolito Neo shower elements