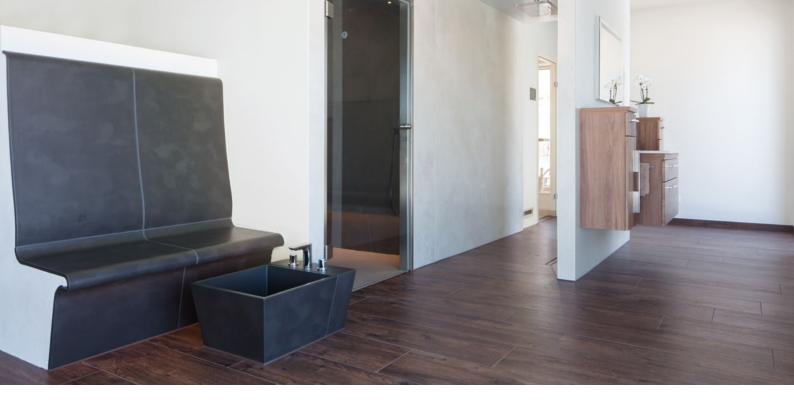

#### **Application Examples**

Modular shower and connected partition Combination of connected modular wall, practical niches and technical preparation

Steam room, bench and modular shower Arrangement of a private wellness area with steam room, experience shower and foot basin

Modular shower and freestanding partition Combination of freestanding elements and comfortable seating in the shower

Three-sided T-module System solution for toilet, shower and washbasin incl. technical components and reinforcements