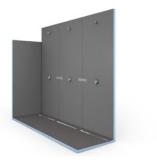

#### **Application Examples**

Modular shower and connected partition Combination of connected modular wall, practical niches and technical preparation

Steam room, bench and modular shower Arrangement of a private wellness area with steam room, experience shower and foot basin

Modular shower and freestanding partition Combination of freestanding elements and comfortable seating in the shower

Three-sided T-module System solution for toilet, shower and washbasin incl. technical components and reinforcements