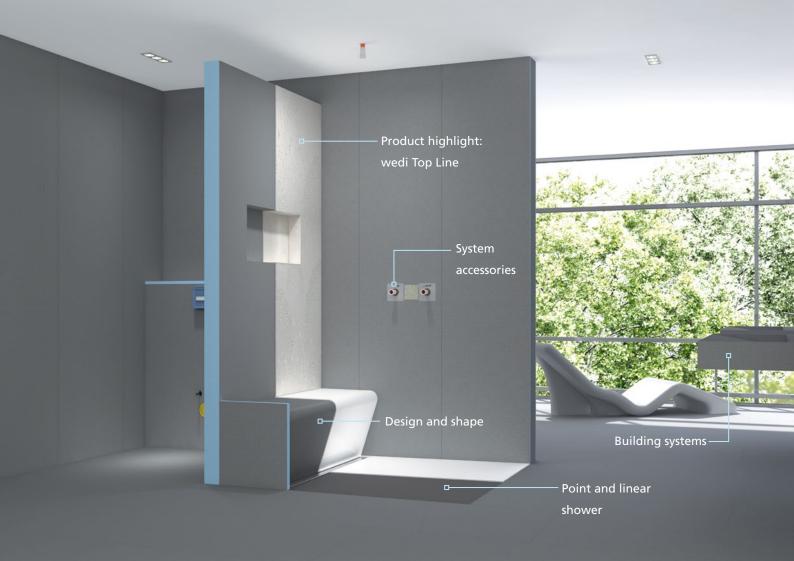

#### The range at a glance:

- Shower systems with point and linear drainage
- Building systems and design elements
- Seamless design surfaces
- System accessories for sealing, assembly etc.
- Individual spa & wellness elements
- Customised modular construction

#### **Functional shower elements with Top design**

E.g. Fundo Plano65 mm thick flush-to-floor shower element with integrated point drainage

**E.g. Fundo Top Plano** Seamless design surfaces – suitable for Fundo Plano shower elements

#### **Design elements for bathroom & wellness areas**

wedi design elements in a wide variety of shapes offer unlimited design possibilities. Whether benches of all types, loungers or plumbing and bathroom furniture – the wide variety of designs allow for the creation of stylish and modern bathroom and wellness facilities. As a seamless alternative to traditional tiling, the wedi Top Line offers panel type design surfaces for walls and matching design surfaces for Fundo shower elements and other wedi functional design elements such as niches or benches for example.

#### Strength is in the details

Quick, high-quality with guaranteed reliability – the versatile range of accessories from wedi offers certified components of wedi sealing systems as well as practical system aids for adhesion and installation; from the tried and tested wedi 610 adhesive sealant through fleece-backed sealing membranes and corners to the comprehensive wedi Fundo sealing set - for all professional connections and joints in the shower.