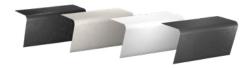

#### Modern bathroom equipment with Top design

**E.g. wedi Sanbath floating washbasin** Floating washbasin with integrated linear drainage, available widths 500 - 1,300 mm

**E.g. wedi Top Wall** Ready-to-install design surfaces for wall and surface design