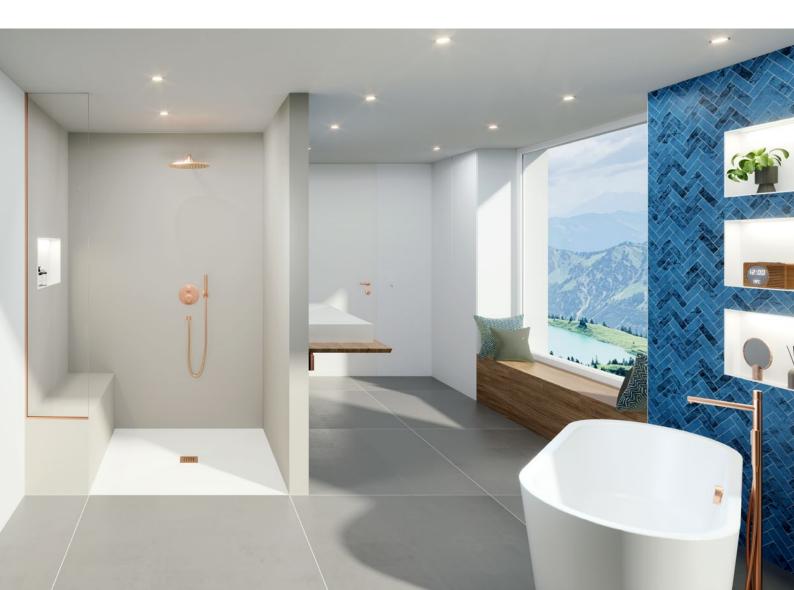

Modular shower and freestanding partition Combination of freestanding elements and comfortable seating in the shower

Three-sided T-module System solution for toilet, shower and washbasin incl. technical components and reinforcements