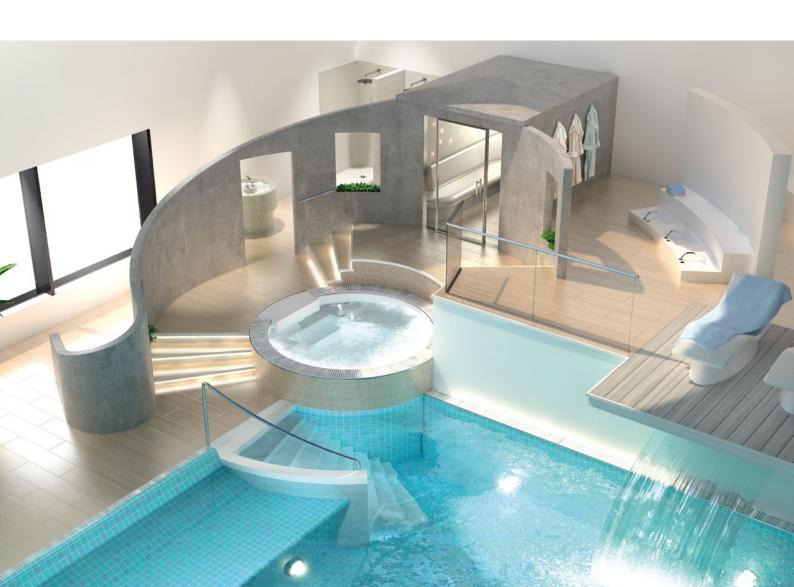

## wedi spa & wellness

#### Spa & wellness elements

The experienced wedi project team designs a wide variety of individual constructions, such as communal shower areas, swimming pools and whirlpools with various underwater elements such as seats or steps, as well as specially designed and equipped steam baths. Due to the completely free shaping of all elements, there are countless design possibilities.

If desired, recesses and feed-throughs can be incorporated at the factory, e.g. for on-site massage jets or lighting technology. This reduces labour and increases the quality of the installation.

#### **Application Examples**

**Communal Showers** Functional row of showers, either with standard or custom-made elements

Swimming pools and Hot tubs Custom-built and shaped pool constructions

Underwater Constructions Various underwater constructions of all shapes and types, such as stairs and benches

Steam Rooms Steam rooms are manufactured according to customer requirements freely selectable shape and equipment