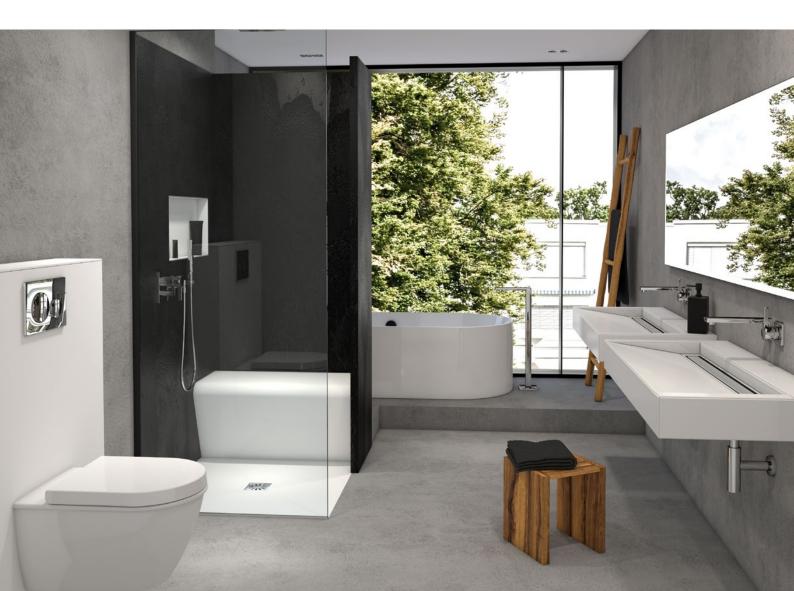

## wedi Fundo<sup>®</sup> shower systems

#### Flush-to-floor showers for the highest demands

Whether shower systems with point or linear drainage, with a classic shower element or a complete system including integrated drain technology: the vast range of the wedi Fundo series offers the right solution for the most challenging situations – a flush-to-floor shower tailored to your wishes – within one range that meets the highest demands of planners, fitters and builders equally.