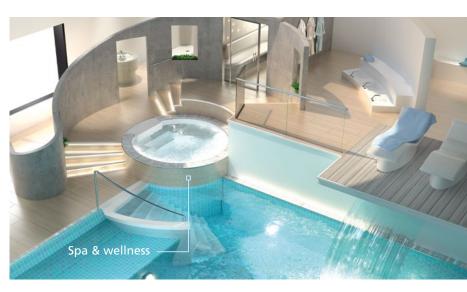

## wedi spa & wellness

#### Spa & wellness elements

The experienced wedi project team designs a wide variety of individual constructions, such as communal shower areas, swimming pools and whirlpools with various underwater elements such as seats or steps, as well as specially designed and equipped steam baths. Due to the completely free shaping of all elements, there are countless design possibilities.

If desired, recesses and feed-throughs can be incorporated at the factory, e.g. for on-site massage jets or lighting technology. This reduces labour and increases the quality of the installation.

#### **Application Examples**

**Communal Showers** Functional row of showers, either with standard or custom-made elements

Swimming pools and Hot tubs Custom-built and shaped pool constructions

Underwater Constructions Various underwater constructions of all shapes and types, such as stairs and benches