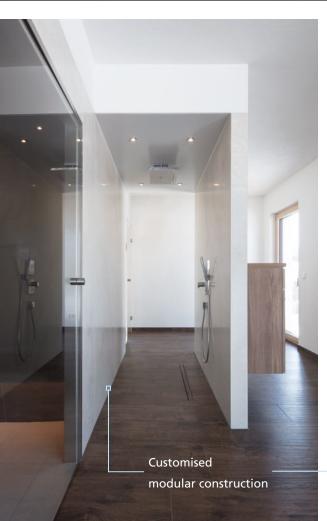

## wedi customised modular construction

#### **Ready-to-assemble systems for smart room concepts**

With its modular system components, wedi creates brand new opportunities for designing individual, on-trend bathrooms and wet rooms. Lightweight and at the same time enormously stable wedi modules allow for the realisation of almost anything from the floor to the ceiling and practically everything else in-between: free-standing or partially attached creative partitions, shower solutions, customised bathroom furniture or complete system solutions for spa and wellness areas for example.

All individually made module components are 100% watertight, loadbearing structures marked for easy assembly on site – easier, quicker and safer than any other conventional drywall designs. Each module is custom-made. The degree of prefabrication can be chosen freely: from factory-integrated electrical, cold and hot water lines through loadbearing reinforcements, cable ducts or empty pipes to fixed and finished technical components and fittings. All custom-made items are assembled in the wedi factory and subjected to a thorough test before delivery.

#### **Application Examples**

Modular shower and connected partition Combination of connected modular wall, practical niches and technical preparation

Steam room, bench and modular shower Arrangement of a private wellness area with steam room, experience shower and foot basin

Modular shower and freestanding partition Combination of freestanding elements and comfortable seating in the shower

Three-sided T-module System solution for toilet, shower and washbasin incl. technical components and reinforcements