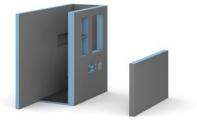

#### **Ready-to-assemble systems for smart room concepts**

With its modular system components, wedi creates brand new opportunities for designing individual, on-trend bathrooms and wet rooms. Lightweight and at the same time enormously stable wedi modules allow for the realisation of almost anything from the floor to the ceiling and practically everything else in-between: free-standing or partially attached creative partitions, shower solutions, customised bathroom furniture or complete system solutions for spa and wellness areas for example.

All individually made module components are 100% watertight, loadbearing structures marked for easy assembly on site – easier, quicker and safer than any other conventional drywall designs. Each module is custom-made. The degree of prefabrication can be chosen freely: from factory-integrated electrical, cold and hot water lines through loadbearing reinforcements, cable ducts or empty pipes to fixed and finished technical components and fittings. All custom-made items are assembled in the wedi factory and subjected to a thorough test before delivery.