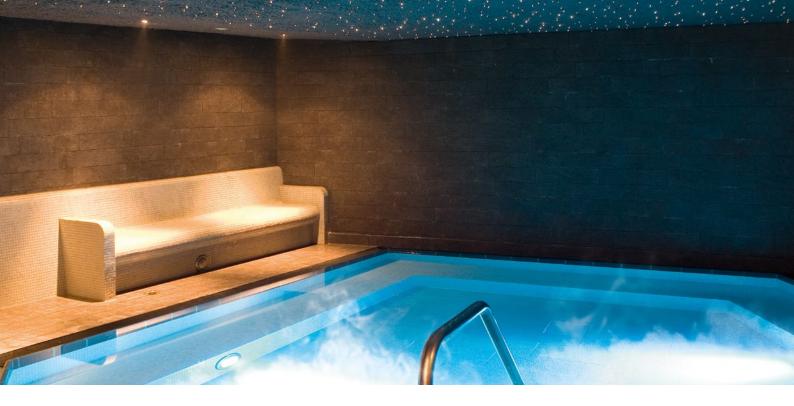

## wedi customised modular construction

#### **Ready-to-assemble systems for smart room concepts**

With its modular system components, wedi creates brand new opportunities for designing individual, on-trend bathrooms and wet rooms. Lightweight and at the same time enormously stable wedi modules allow for the realisation of almost anything from the floor to the ceiling and practically everything else in-between: free-standing or partially attached creative partitions, shower solutions, customised bathroom furniture or complete system solutions for spa and wellness areas for example.

All individually made module components are 100% watertight, loadbearing structures marked for easy assembly on site – easier, quicker and safer than any other conventional drywall designs. Each module is custom-made. The degree of prefabrication can be chosen freely: from factory-integrated electrical, cold and hot water lines through loadbearing reinforcements, cable ducts or empty pipes to fixed and finished technical components and fittings. All custom-made items are assembled in the wedi factory and subjected to a thorough test before delivery.

#### **Application Examples**

Modular shower and connected partition Combination of connected modular wall, practical niches and technical preparation

Steam room, bench and modular shower Arrangement of a private wellness area with steam room, experience shower and foot basin