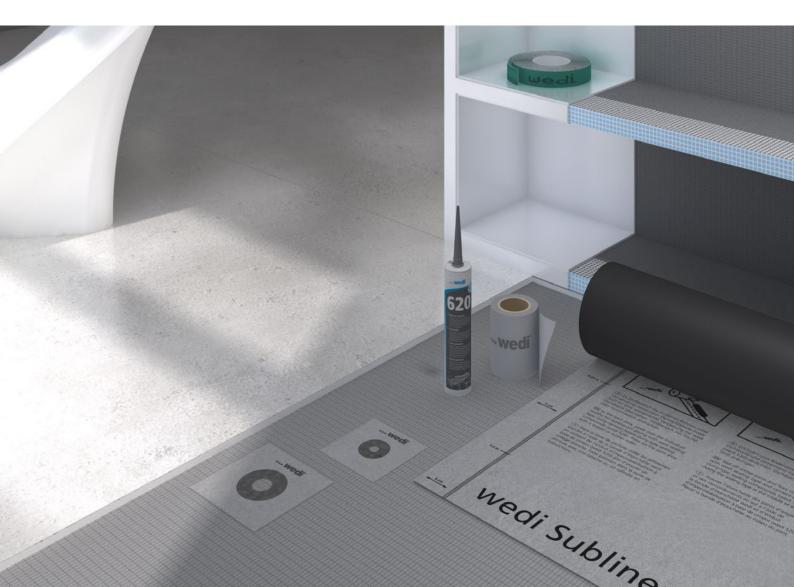

#### Strength is in the details

Quick, high-quality with guaranteed reliability – the versatile range of accessories from wedi offers certified components of wedi sealing systems as well as practical system aids for adhesion and installation; from the tried and tested wedi 610 adhesive sealant through fleece-backed sealing membranes and corners to the comprehensive wedi Fundo sealing set - for all professional connections and joints in the shower.

#### The right tools for every application

E.g. wedi 610 adhesive sealant Versatile single-component adhesive and sealant

E.g. wedi Subliner Dry & Flex Flexible, crack-bridging sealing and decoupling membrane

E.g. wedi Fundo sealing set Especially for waterproof connection of wedi Fundo shower elements to other non-system materials as well as adjacent wedi sealing systems

**E.g. wedi Nonstep ProS** High-quality sound-absorbing non-woven fabric to reduce water-impact and footfall noise