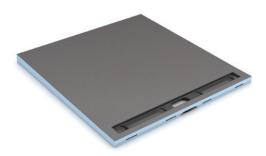

#### Flush-to-floor showers for the highest demands

Whether shower systems with point or linear drainage, with a classic shower element or a complete system including integrated drain technology: the vast range of the wedi Fundo series offers the right solution for the most challenging situations – a flush-to-floor shower tailored to your wishes – within one range that meets the highest demands of planners, fitters and builders equally.

#### **Functional shower elements with Top design**

E.g. Fundo Plano65 mm thick flush-to-floor shower element with integrated point drainage

**E.g. Fundo Top Plano** Seamless design surfaces – suitable for Fundo Plano shower elements