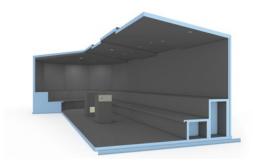

#### **Ready-to-assemble systems for smart room concepts**

With its modular system components, wedi creates brand new opportunities for designing individual, on-trend bathrooms and wet rooms. Lightweight and at the same time enormously stable wedi modules allow for the realisation of almost anything from the floor to the ceiling and practically everything else in-between: free-standing or partially attached creative partitions, shower solutions, customised bathroom furniture or complete system solutions for spa and wellness areas for example.

All individually made module components are 100% watertight, loadbearing structures marked for easy assembly on site – easier, quicker and safer than any other conventional drywall designs. Each module is custom-made. The degree of prefabrication can be chosen freely: from factory-integrated electrical, cold and hot water lines through loadbearing reinforcements, cable ducts or empty pipes to fixed and finished technical components and fittings. All custom-made items are assembled in the wedi factory and subjected to a thorough test before delivery.