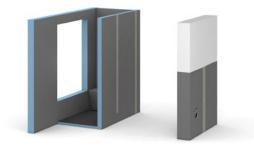

## wedi customised modular construction

#### **Ready-to-assemble systems for smart room concepts**

With its modular system components, wedi creates brand new opportunities for designing individual, on-trend bathrooms and wet rooms. Lightweight and at the same time enormously stable wedi modules allow for the realisation of almost anything from the floor to the ceiling and practically everything else in-between: free-standing or partially attached creative partitions, shower solutions, customised bathroom furniture or complete system solutions for spa and wellness areas for example.

All individually made module components are 100% watertight, loadbearing structures marked for easy assembly on site – easier, quicker and safer than any other conventional drywall designs. Each module is custom-made. The degree of prefabrication can be chosen freely: from factory-integrated electrical, cold and hot water lines through loadbearing reinforcements, cable ducts or empty pipes to fixed and finished technical components and fittings. All custom-made items are assembled in the wedi factory and subjected to a thorough test before delivery.

#### **Application Examples**

Modular shower and connected partition Combination of connected modular wall, practical niches and technical preparation

Steam room, bench and modular shower Arrangement of a private wellness area with steam room, experience shower and foot basin