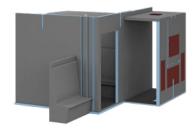

#### **Ready-to-assemble systems for smart room concepts**

With its modular system components, wedi creates brand new opportunities for designing individual, on-trend bathrooms and wet rooms. Lightweight and at the same time enormously stable wedi modules allow for the realisation of almost anything from the floor to the ceiling and practically everything else in-between: free-standing or partially attached creative partitions, shower solutions, customised bathroom furniture or complete system solutions for spa and wellness areas for example.

All individually made module components are 100% watertight, loadbearing structures marked for easy assembly on site – easier, quicker and safer than any other conventional drywall designs. Each module is custom-made. The degree of prefabrication can be chosen freely: from factory-integrated electrical, cold and hot water lines through loadbearing reinforcements, cable ducts or empty pipes to fixed and finished technical components and fittings. All custom-made items are assembled in the wedi factory and subjected to a thorough test before delivery.