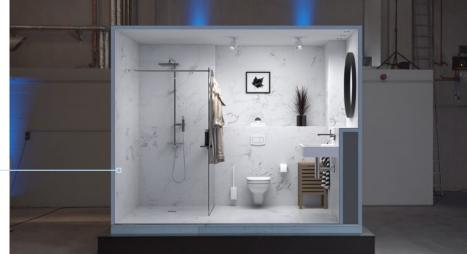

## wedi customised modular construction

#### **Ready-to-assemble systems for smart room concepts**

With its modular system components, wedi creates brand new opportunities for designing individual, on-trend bathrooms and wet rooms. Lightweight and at the same time enormously stable wedi modules allow for the realisation of almost anything from the floor to the ceiling and practically everything else in-between: free-standing or partially attached creative partitions, shower solutions, customised bathroom furniture or complete system solutions for spa and wellness areas for example.

All individually made module components are 100% watertight, loadbearing structures marked for easy assembly on site – easier, quicker and safer than any other conventional drywall designs. Each module is custom-made. The degree of prefabrication can be chosen freely: from factory-integrated electrical, cold and hot water lines through loadbearing reinforcements, cable ducts or empty pipes to fixed and finished technical components and fittings. All custom-made items are assembled in the wedi factory and subjected to a thorough test before delivery.

#### **Application Examples**

Modular shower and connected partition Combination of connected modular wall, practical niches and technical preparation

Steam room, bench and modular shower Arrangement of a private wellness area with steam room, experience shower and foot basin