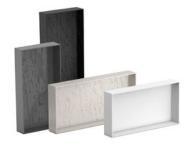

## wedi building systems

#### Only the best materials for the best systems

The wedi building board is the basis of wedi building systems and is available in various designs: in standard, XL and XXL format for floor/wall applications, as a grooved variant for round constructions and as preformed, functional elements e.g. for shelving and storage, for the cladding of pipe connections and toilet wall installations.