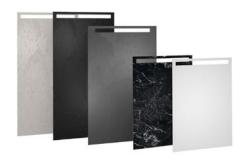

#### **Design elements for bathroom & wellness areas**

wedi design elements in a wide variety of shapes offer unlimited design possibilities. Whether benches of all types, loungers or plumbing and bathroom furniture – the wide variety of designs allow for the creation of stylish and modern bathroom and wellness facilities. As a seamless alternative to traditional tiling, the wedi Top Line offers panel type design surfaces for walls and matching design surfaces for Fundo shower elements and other wedi functional design elements such as niches or benches for example.

#### Modern bathroom equipment with Top design

**E.g. wedi Sanbath floating washbasin** Floating washbasin with integrated linear drainage, available widths 500 - 1,300 mm

**E.g. wedi Top Wall** Ready-to-install design surfaces for wall and surface design

E.g. wedi Sanoasa Top

Seamless and perfectly fitting design surfaces especially for the wedi Sanoasa bench 3 with rounded seat edge