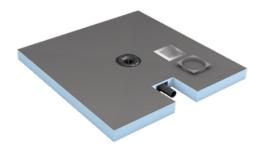

#### **Functional shower elements with Top design**

E.g. Fundo Plano65 mm thick flush-to-floor shower element with integrated point drainage

**E.g. Fundo Top Plano** Seamless design surfaces – suitable for Fundo Plano shower elements