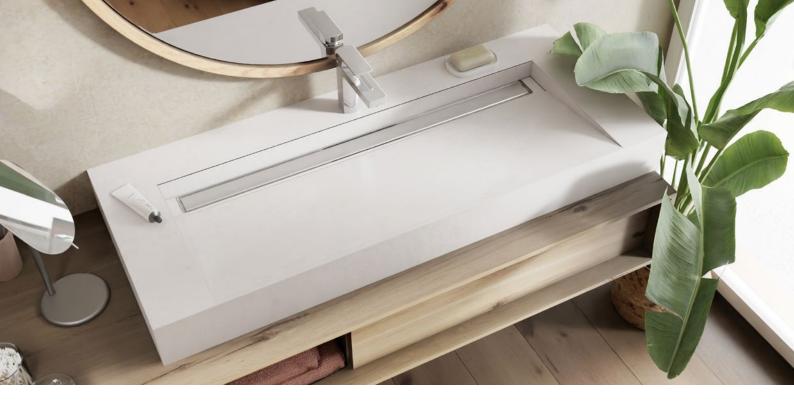

#### Modern bathroom equipment with Top design

**E.g. wedi Sanbath floating washbasin** Floating washbasin with integrated linear drainage, available widths 500 - 1,300 mm

**E.g. wedi Top Wall** Ready-to-install design surfaces for wall and surface design