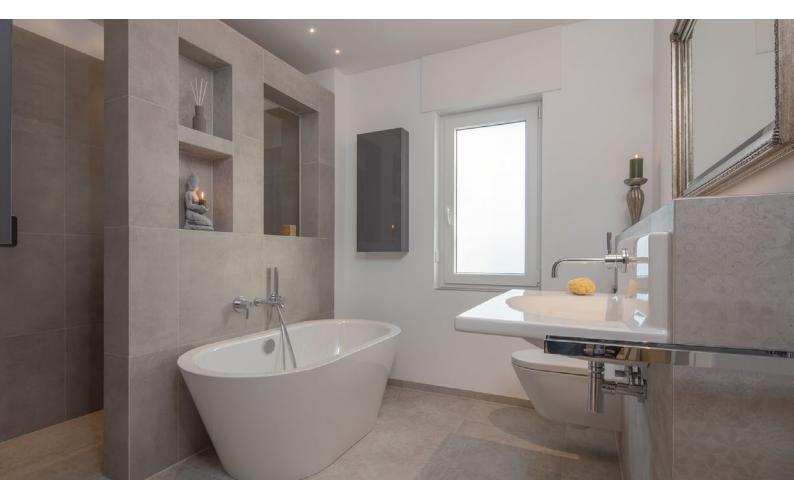

#### Flush-to-floor showers for the highest demands

Whether shower systems with point or linear drainage, with a classic shower element or a complete system including integrated drain technology: the vast range of the wedi Fundo series offers the right solution for the most challenging situations – a flush-to-floor shower tailored to your wishes – within one range that meets the highest demands of planners, fitters and builders equally.

#### **Functional shower elements with Top design**

E.g. Fundo Plano65 mm thick flush-to-floor shower element with integrated point drainage

**E.g. Fundo Top Plano** Seamless design surfaces – suitable for Fundo Plano shower elements

E.g. Fundo Riolito Neo Floor-level shower element with close to the wall linear drainage and single-sided gradient

**E.g. Fundo Top Riolito Neo** Seamless design surfaces – suitable for Fundo Riolito Neo shower elements