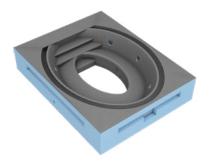

#### **Functional shower elements with Top design**

E.g. Fundo Plano65 mm thick flush-to-floor shower element with integrated point drainage

**E.g. Fundo Top Plano** Seamless design surfaces – suitable for Fundo Plano shower elements

E.g. Fundo Riolito Neo Floor-level shower element with close to the wall linear drainage and single-sided gradient

**E.g. Fundo Top Riolito Neo** Seamless design surfaces – suitable for Fundo Riolito Neo shower elements